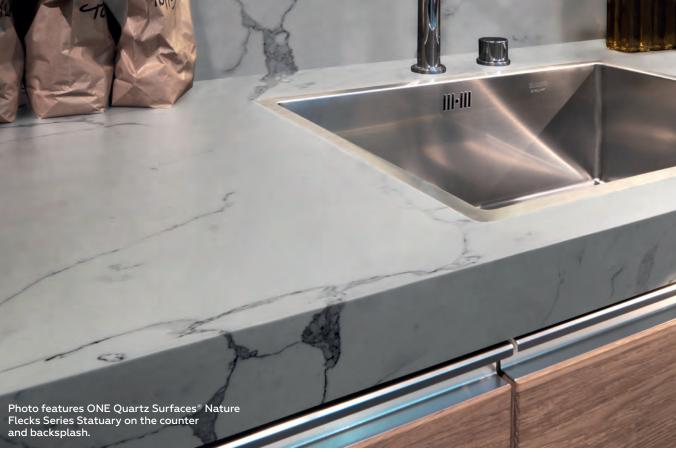

Photo features ONE Quartz Surfaces® Nature Flecks Series Statuary on the counter and Marble Silver Screen 12 x 24 on the floor.