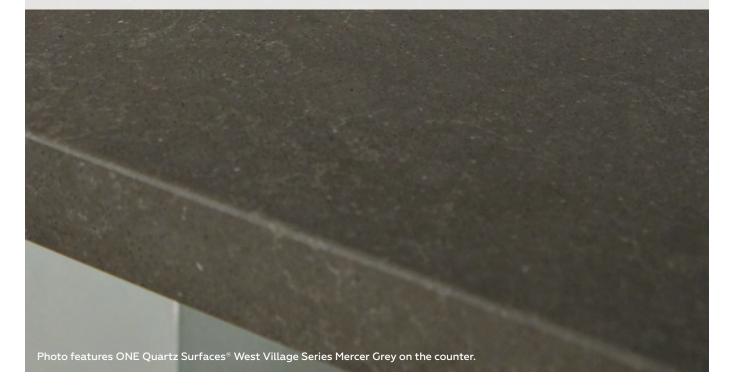

### WEST VILLAGE SERIES

Like the Big Apple, it combines the toughness of the Bronx, with the beauty of Central Park. It's modern, earthy, and ready for anything the population can dish out. This is no urban legend. It's the new One Quartz West Village Series from Daltile. Earth tones featuring organic natural looks, bustling with city style and sophistication. Perfect for transforming countertops, fireplaces, bathrooms, or even lobbies. Ready to take your ideas to penthouse heights? Then you're ready for the West Village Series.

## ONE QUARTZ SURFACES® WEST VILLAGE SERIES

#### WEST VILLAGE SERIES

LINCOLN WHITE NQ59

CABRINI GREY NQ51

MERCER GREY NQ52

LUDLOW TAN NQ55

COLUMBUS BROWN NQ56