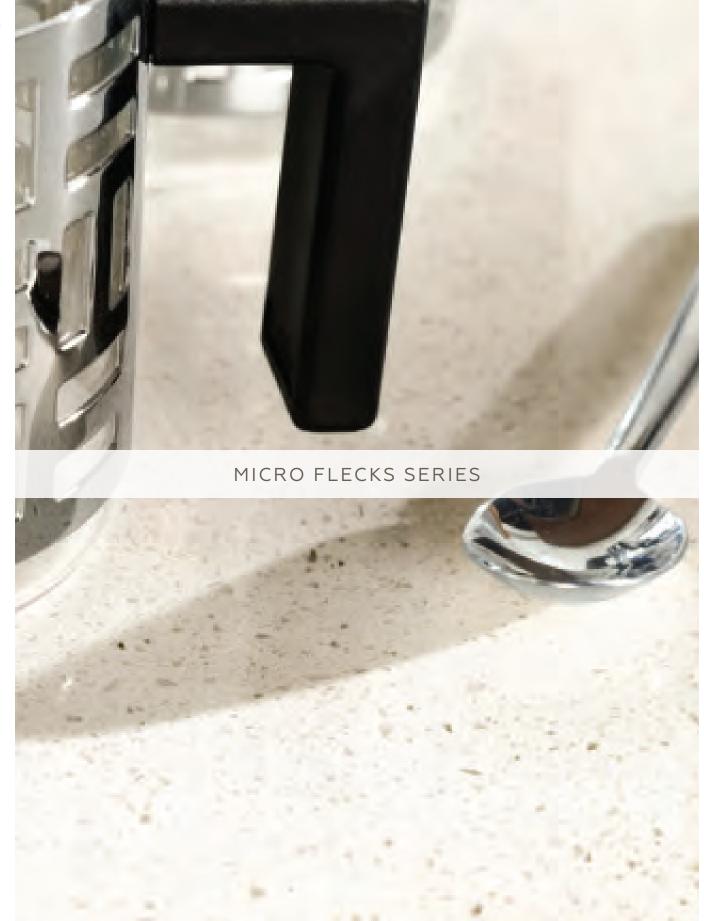

### ONE QUARTZ SURFACES® MICRO FLECKS SERIES

#### MICRO FLECKS SERIES

MORNING FROST NQ30

WOVEN WOOL NQ09

SIMPLY WHITE NQ76

FRESH LINENS NQ66

CANCUN BEACH NQ11

**EVENING GREY NQ43** 

BRUSHED FLANNEL NQ60