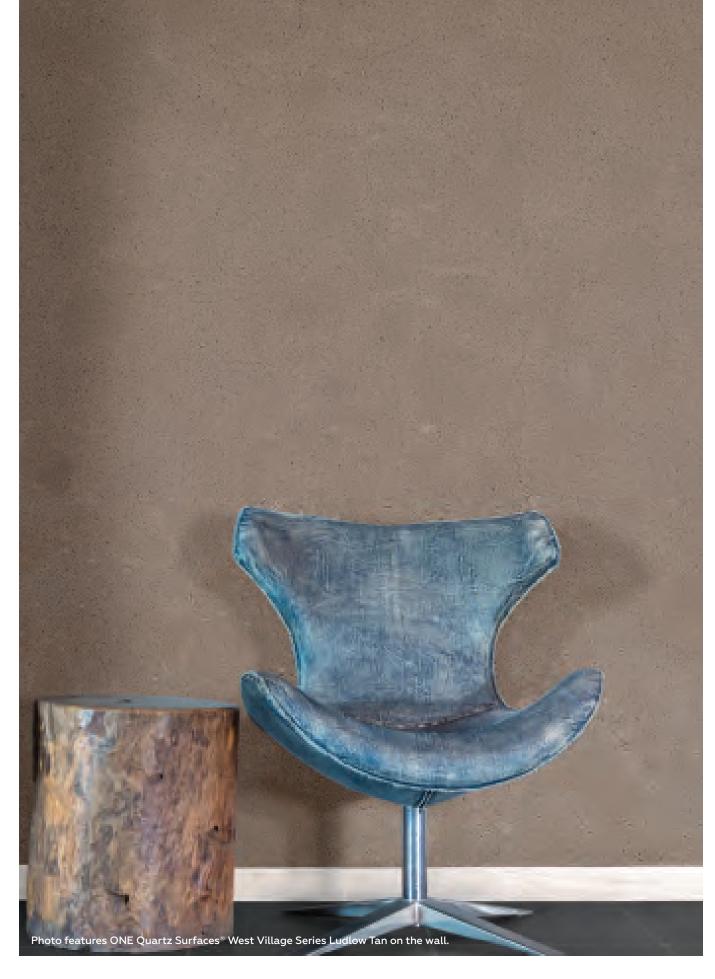

### WEST VILLAGE SERIES

Like the Big Apple, it combines the toughness of the Bronx, with the beauty of Central Park. It's modern, earthy, and ready for anything the population can dish out. This is no urban legend. It's the new One Quartz West Village Series from Daltile. Earth tones featuring organic natural looks, bustling with city style and sophistication. Perfect for transforming countertops, fireplaces, bathrooms, or even lobbies. Ready to take your ideas to penthouse heights? Then you're ready for the West Village Series.

#### WEST VILLAGE SERIES

LINCOLN WHITE NQ59

CABRINI GREY NQ51

MERCER GREY NQ52

LUDLOW TAN NQ55

COLUMBUS BROWN NQ56